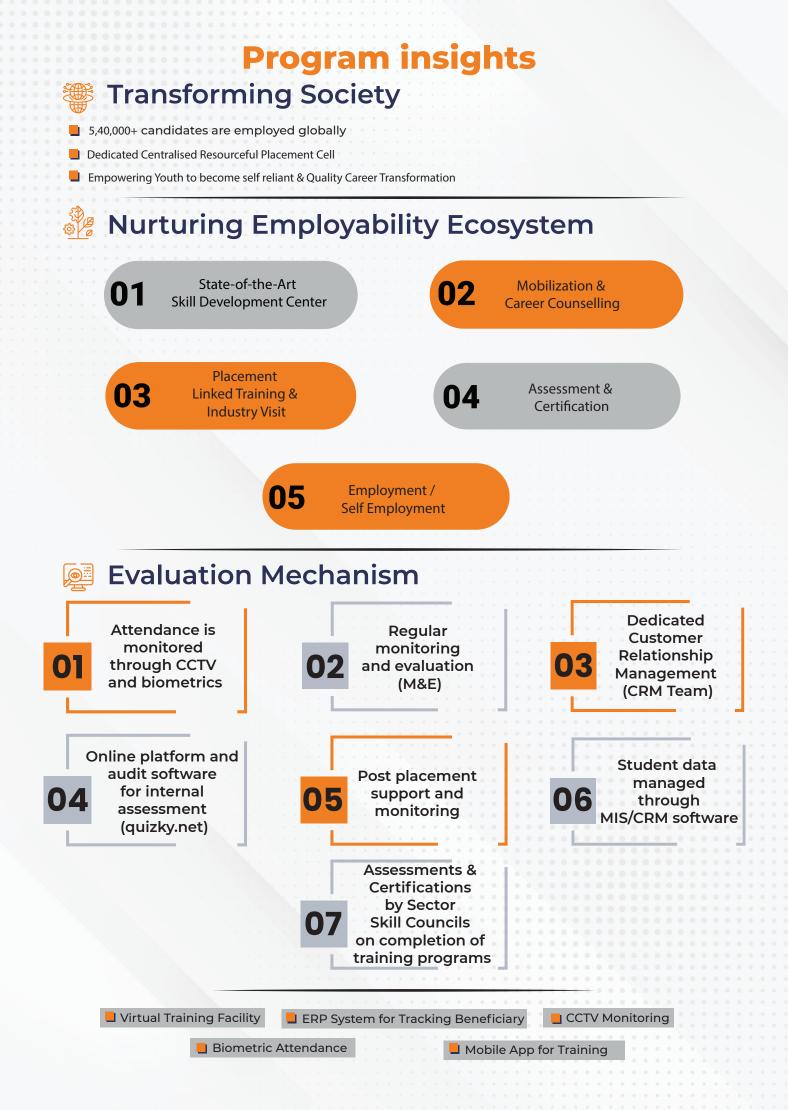

## **Employing Youth - Strengthening Nation**

Through skill development, we can achieve a sizeable impact & derive strategic imperative from the CSR agenda. Thus, investing in Skill Development will enable sustainable and inclusive growth empowering vulnerable and marginalized populations to improve their livelihoods.

### 😂 Our Methodology

- Skilling beneficiaries through our latest pedagogy ALAP
- Revolutionizing vocational training by creating multimedia based digital training modules
- Placement linked program
- Developing training modules by abiding by the NSQF framework
- Creating printed and digital modules in vernacular as well

Activity: This is the module's introduction, during which trainers conduct a Training Need Analysis (TNA) of the candidates and engage them to determine their level of involvement and attention in the case of Instructor Led Training, or the learners can assess their own skill sets

**Lesson:** Our developed and designed original content based on multimedia and cutting-edge technology is supplied to the students

Activity: During this phase, the learner will be able to assess their own post-training effectiveness

**Practice:** A man becomes perfect through practise. This phase provides students with numerous opportunities to continue honing their skills

**Our Students Are Working With :** 